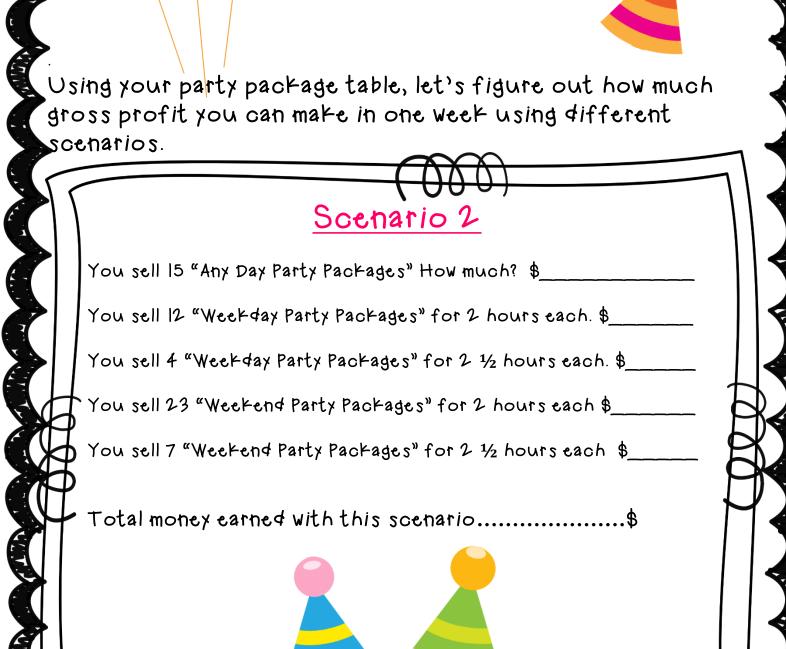

### Scenario 2

| You sell 15 "Any Day Party Packages" How much?         | \$3,375           |
|--------------------------------------------------------|-------------------|
| You sell 12 "Weekdax Partx Packages" for 2 hours each. | \$3,900           |
| You sell 4 "Weekdax Partx Packages" for 2 ½ hours each | h. <b>\$1,800</b> |
| You sell 23 "Weekend Party Packages" for 2 hours eacl  | h \$8,050         |
| You sell 7 "Weekend Party Packages" for 2 ½ hours each | \$3,325           |
| Total money earned with this scenario $(000)$          | 20,450            |
|                                                        |                   |